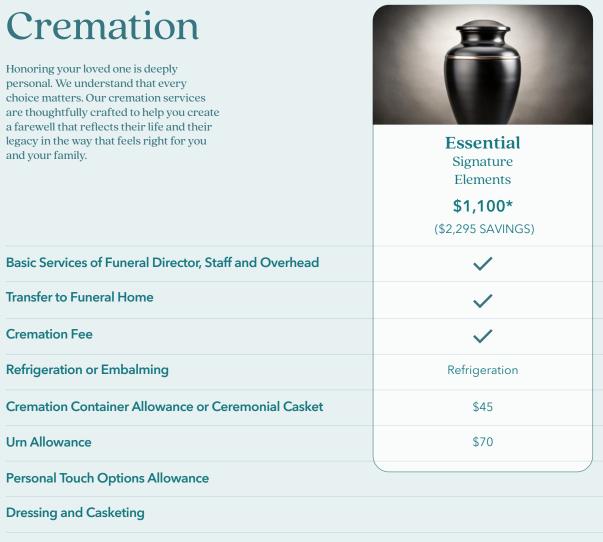

Honoring your loved one is deeply personal. We understand that every choice matters. Our cremation services a farewell that reflects their life and their legacy in the way that feels right for you and your family.

ebration Church

IGS)

sket

gy

nony

|                                                        | (\$2,295 SAVINGS) | (\$2,435 |
|--------------------------------------------------------|-------------------|----------|
| Basic Services of Funeral Director, Staff and Overhead | <b>✓</b>          |          |
| Transfer to Funeral Home                               | <b>✓</b>          |          |
| Cremation Fee                                          | <b>✓</b>          |          |
| Refrigeration or Embalming                             | Refrigeration     | Refrig   |
| Cremation Container Allowance or Ceremonial Casket     | \$45              | \$       |
| Urn Allowance                                          | \$70              | \$       |
| Personal Touch Options Allowance                       |                   | \$2      |
| Dressing and Casketing                                 |                   |          |
| Use of Equipment and Staff for Private Visitation      |                   |          |