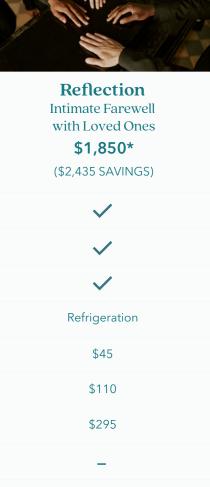

Refrigeration

Hearse

\$3,185

\$350

| Legacy Intimate Farewell with Loved Ones |
|------------------------------------------|
| \$5,925*                                 |
| (\$2,715 SAVINGS)                        |